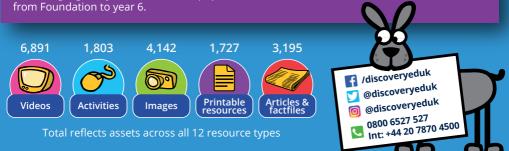

### Why Choose Espresso?

Providing more than 23,000 digital media resources for all subjects across **Foundation to Key Stage 2**, Discovery Education Espresso is a weekly updating, curated learning service that can be used flexibly within lessons, to suit any teaching style:

#### **Topical news resources**

Video bulletins, news articles and featured events highlight key world events for pupils from Foundation to year 6.