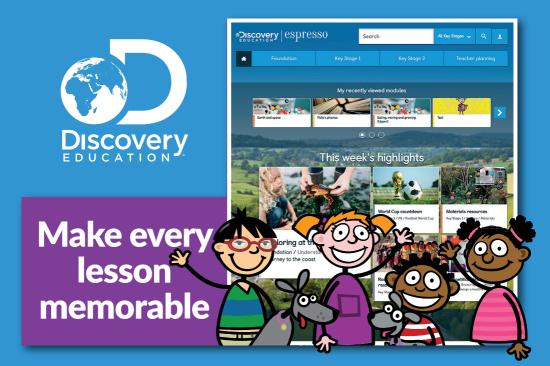

### Why Choose Espresso?

Providing more than 23,000 digital media resources for all subjects across **Foundation to Key Stage 2**, Discovery Education Espresso is a weekly updating, curated learning service that can be used flexibly within lessons, to suit any teaching style:

- Safe, relevant and reliable
- Saves 50% of teacher's time finding appropriate resources\*
- Pricing based on school size, so smaller schools are not disadvantaged

Trusted resources for 6,000 schools.